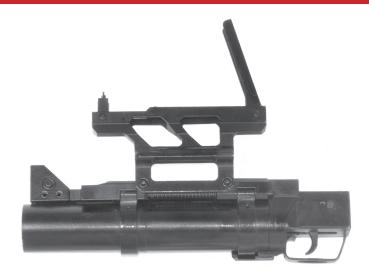

## Grenade launcher

GL M11 40x46 mm is intended for annihilation of live forces, firearms, and unarmoured motor vehicles at the distances from 50 to 400 m by direct firing. It is assembled to M21BS group and M05 rifles.

## **Main features:**

- · assembled to the Picatinny rail placed on the lower side of the handguard,
- · barrel interior is chrome plated,
- · breech loaded,
- · trigger mechanism is double action,
- BGP can operate independently from the automatic rifle and then it is delivered with the stock, as an option when an order is placed.