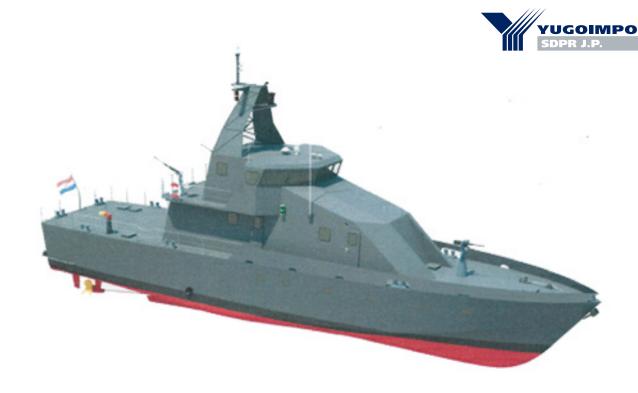

# OPB 30 Coast Guard Patrol Vessel

## **Main particulars**

Loa = 31.60 m,
Lwl = 28.30 m,
B = 6.50 m,
T = 1.55 m,
N = 3.480 KW,
Vmax = 30 kn,
Vk = 15 kn

Crew 12 + 3 guests Endurance 1000 nm & 15 kn Autonomy 10 days Full operability up to sea state 3 WMO

#### **Armament**

- 1 x gun 20 mm with local fire control,
- 2 x machine guns 12,7 mm,
- 2 x machine guns 7,62 mm