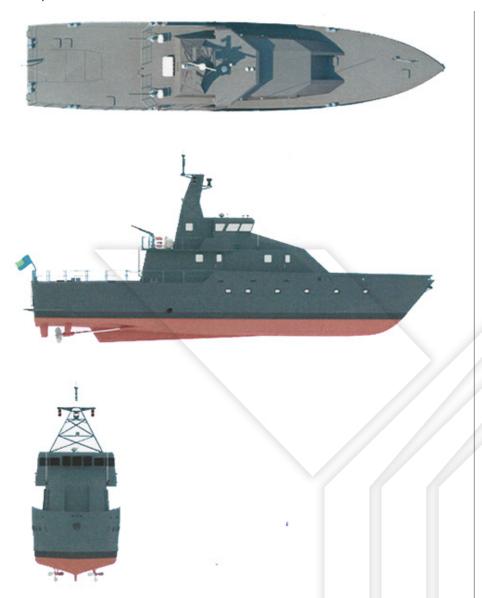

# OPB 30 Coast Guard Patrol Vessel

## **Main particulars**

Loa = 31.60 m,
Lwl = 28.30 m,
B = 6.50 m,
T = 1.55 m,
N = 3.480 KW,
Vmax = 30 kn,
Vk = 15 kn

Crew 12 + 3 guests Endurance 1000 nm & 15 kn Autonomy 10 days Full operability up to sea state 3 WMO

#### **Armament**

- 1 x gun 20 mm with local fire control,
- 2 x machine guns 12,7 mm,
- 2 x machine guns 7,62 mm