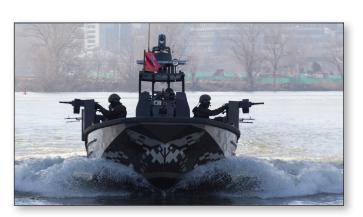

## MULTIROLE FAST COMBAT BOAT

The Multirole Combat Boat is a high-performance craft designed for a wide range of police and internal security activities, including anti-terrorist, anti-guerilla and anti-piracy tasks, and for a number of military operations such as special forces` landing missions, transport of divers etc.

Depending on the weapon arrangement, the boat can carry a crew of 6 to 8 men, and transport 4 to 8 divers, i.e. a total of 12 men.

The boat displacement varies, depending on the tactical assignment, from 7.5 to 10. 5 tons, and can develop a speed of 40 to 45 knots.