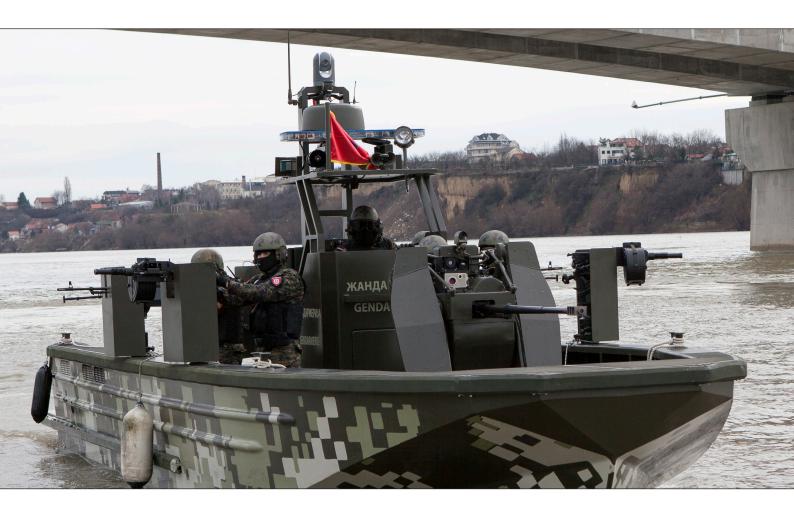

## MULTIROLE FAST COMBAT BOAT

The Multirole Combat Boat is a high-performance craft designed for a wide range of police and internal security activities, including anti-terrorist, anti-guerilla and anti-piracy tasks, and for a number of military operations such as special forces` landing missions, transport of divers etc.

Depending on the weapon arrangement, the boat can carry a crew of 6 to 8 men, and transport 4 to 8 divers, i.e. a total of 12 men.

The boat displacement varies, depending on the tactical assignment, from 7.5 to 10. 5 tons, and can develop a speed of 40 to 45 knots.

The boat is made of marine grade aluminum. The hull with the stiffeners is a structure made of marine grade aluminum 5083, using TIG and MIG welding techniques.