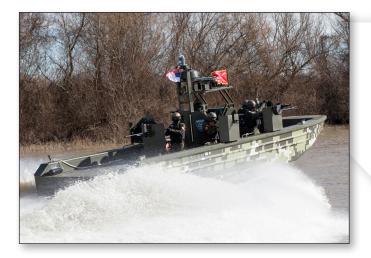

## MULTIROLE FAST COMBAT BOAT

The Multirole Combat Boat is a high-performance craft designed for a wide range of police and internal security activities, including anti-terrorist, anti-guerilla and anti-piracy tasks, and for a number of military operations such as special forces` landing missions, transport of divers etc.

Depending on the weapon arrangement, the boat can carry a crew of 6 to 8 men, and transport 4 to 8 divers, i.e. a total of 12 men.

The boat displacement varies, depending on the tactical assignment, from 7.5 to 10. 5 tons, and can develop a speed of 40 to 45 knots.