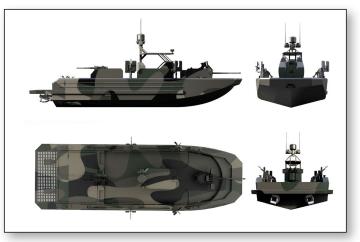

## MULTIROLE FAST COMBAT BOAT

The Multirole Combat Boat is a high-performance craft designed for a wide range of police and internal security activities, including anti-terrorist, anti-guerilla and anti-piracy tasks, and for a number of military operations such as special forces` landing missions, transport of divers etc.

Depending on the weapon arrangement, the boat can carry a crew of 6 to 8 men, and transport 4 to 8 divers, i.e. a total of 12 men.

The boat displacement varies, depending on the tactical assignment, from 7.5 to 10. 5 tons, and can develop a speed of 40 to 45 knots.

The boat is made of marine grade aluminum. The hull with the stiffeners is a structure made of marine grade aluminum 5083, using TIG and MIG welding techniques.