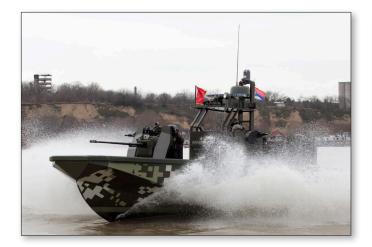

Depending on the weapon arrangement, the boat can carry a crew of 6 to 8 men, and transport 4 to 8 divers, i.e. a total of 12 men.

The boat displacement varies, depending on the tactical assignment, from 7.5 to 10. 5 tons, and can develop a speed of 40 to 45 knots.

• Displacement (dry weight/max) 7500/ 10500 Kg

Fuel capacityMaximum speed40-45 Knots

• Range – Top speed (hours/nautical miles) 5 h / 200 nm