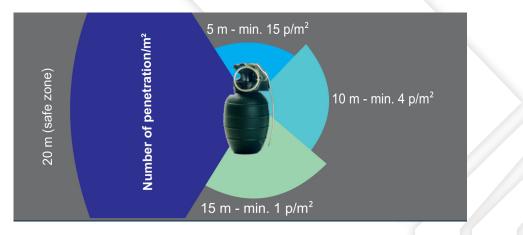

## TECHNICAL DATA:

- Mass:
- Dimensions:
- Explosive charge plastic explosive:
- Grenade body plastic with steel balls:
- Safety element pulling force:
- Lever deflection safety angle:
- Delay time:
- Proper function within temperature range

## PACKING:

- 1 complete grenade per plastic box
- 24 psc per wooden case
- Wooden case dimensions: 553 x 429 x 223 mm
- Case gross weight (kg): 23.5
- Case volume (m<sup>3</sup>): 0.040

 $480 \pm 20 \text{ g}$ Ø 60x115 mm 95 ± 5 g Ø 2-2,3 mm 70 to 150 N min. 50° 4 s -30° to + 60°