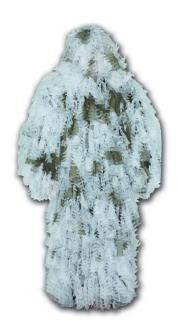

## WINTER SNIPER CAMOUFLAGE (GILLY SUIT)

It provides excellent camouflage of the whole body as well as personal armament. It is worn over battle uniform and allows high mobility in any field conditions. Sniper set consists of a poncho (pelerine), sleeves and gloves, stockings, helmet cover, a hood and scarf and camouflage stripes for personal armament. It is designed in a way that it appears as a part of natural environment. Basic part of this camouflage suit is synthetic mesh which is upgraded with trimmings of characteristic colors that are made of an impregnated cloth or of synthetic mesh. It is suitable against detection by naked eye and all types of observation and aiming devices (optical and optoelectronic devices) in visible and UV part of the EM spectrum at close ranges (even closer than 10m). Sniper Camouflage is produced in one universal size that can be adjusted thanks to the special design of this suit. The Sniper Camouflage Suit comes packed in suitable transport bag. Total mass of the camouflage suit, depending on the trimming material (synthetic mesh / impregnated cloth) is 3.8 kg or 5.1 kg.