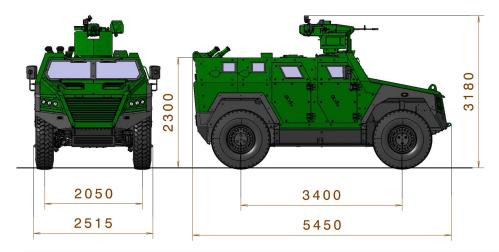

#### Dimensions

| <ul> <li>Length (without winch):</li> </ul> | 5.45 m |
|---------------------------------------------|--------|
| • Height:                                   | 2.30 m |
| • Width:                                    | 2.51 m |
| • Wheelbase                                 | 2.05 m |
|                                             |        |