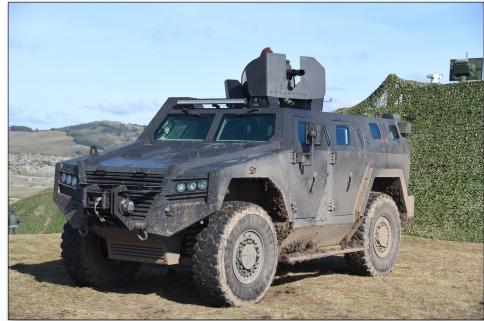

# MILOSH Multirole armoured tactical vehicle 4x4

The armoured multi-purpose combat vehicle, with 4x4 drive – Milosh belongs to the category of modern armoured vehicles intended for the performance of wide range of missions in the activities of police and armed forces. The main concept of the vehicle is based on a self-supporting hull, modern drive and transmission assemblies and an independent suspension system which ensures high mobility in any terrain and weather conditions with the maximum combat weight exceeding 14 tons.

The vehicle can be used for: patrol missions, reconnaissance missions, as a command vehicle, for transportation and support to the units for special operations, in anti-guerrilla, anti-terrorism and anti-tank operations, for the border and territory control, etc.