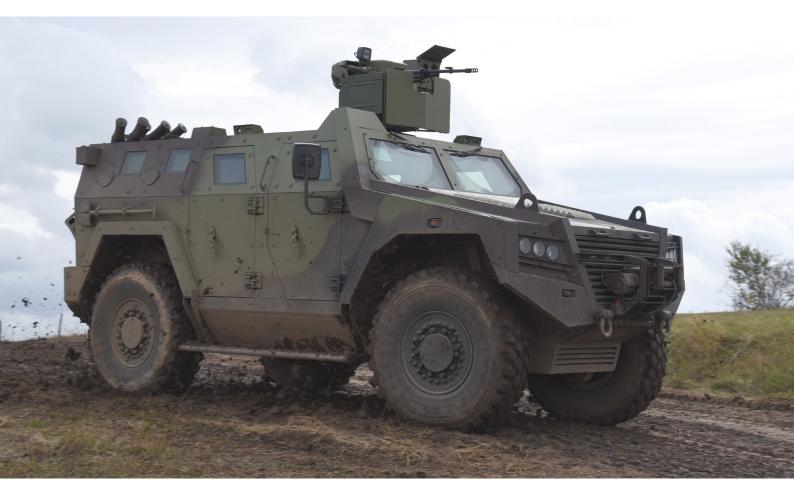

# MILOSH Multirole armoured tactical vehicle 4x4

The armoured multi-purpose combat vehicle, with 4x4 drive – Milosh belongs to the category of modern armoured vehicles intended for the performance of wide range of missions in the activities of police and armed forces. The main concept of the vehicle is based on a self-supporting hull, modern drive and transmission assemblies and an independent suspension system which ensures high mobility in any terrain and weather conditions with the maximum combat weight exceeding 14 tons.

The vehicle can be used for: patrol missions, reconnaissance missions, as a command vehicle, for transportation and support to the units for special operations, in anti-guerrilla, anti-terrorism and anti-tank operations, for the border and territory control, etc.