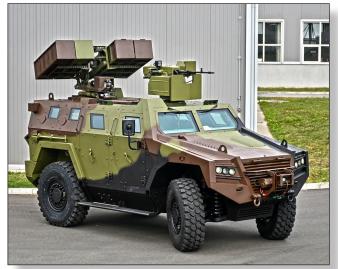

## The vehicle is available in the following versions:

- Command vehicle of the joint tactical unit
- Vehicle for the artillery joint tactical units
- Vehicle for anti-tank operations

- Artillery reconnaissance command vehicle with the integrated artillery electronic direction finder and other optoelectronic systems for surveillance and fire control
- Ambulance vehicle, etc.