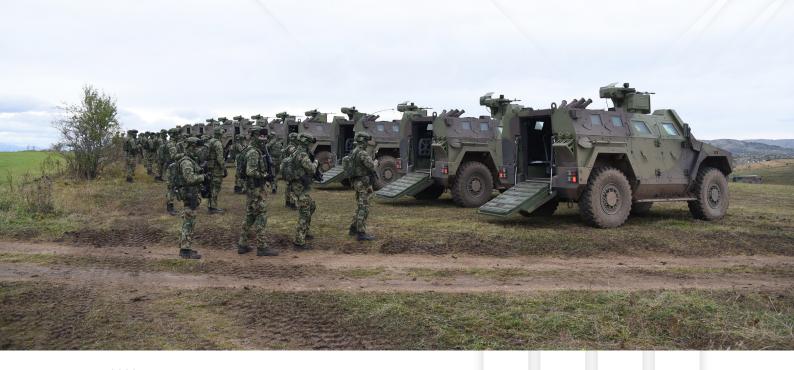

# MILOSH Multirole armoured tactical vehicle 4x4

The armoured multi-purpose combat vehicle, with 4x4 drive – Milosh belongs to the category of modern armoured vehicles intended for the performance of wide range of missions in the activities of police and armed forces. The main concept of the vehicle is based on a self-supporting hull, modern drive and transmission assemblies and an independent suspension system which ensures high mobility in any terrain and weather conditions with the maximum combat weight exceeding 14 tons.

The vehicle can be used for: patrol missions, reconnaissance missions, as a command vehicle, for transportation and support to the units for special operations, in anti-guerrilla, anti-terrorism and anti-tank operations, for the border and territory control, etc.

## The vehicle is available in the following versions:

- Command vehicle of the joint tactical unit
- Vehicle for the artillery joint tactical units
- Vehicle for anti-tank operations

- Artillery reconnaissance command vehicle with the integrated artillery electronic direction finder and other optoelectronic systems for surveillance and fire control
- Ambulance vehicle, etc.