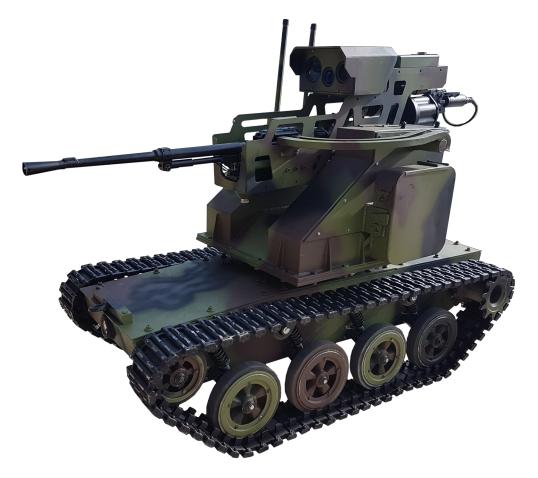

## MALI MILOŠ

## Remote control unmanned ground vehicle

The vehicle is designed to destroy and incapacitate single or group targets at a distance of up to 800 m. The vehicle itself and the weapons are fully controlled from a remote and safe place.

## **DIMENSIONS:**

Length: 1725 mmWidth: 770 mmHeight: 950 mm

• Armed with: PKT 7.62 mm machinegun and

RBG 40 mm/6 M11 grenade launcher

• Platform moves: 20°/s in azimuth, 360° in elevation

10°/s, -5° to 45°

System control: remote, wirelessObservation/sighting equipment:

- wide FOV camera,

- narrow FOV day camera,

- thermal imager,

- laser range finder