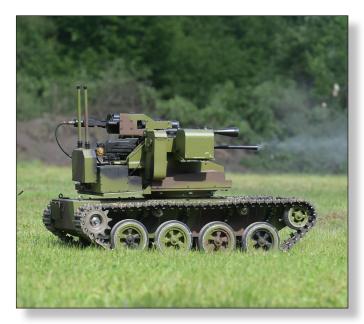

## MALI MILOŠ

## Remote control unmanned ground vehicle

The vehicle is designed to destroy and incapacitate single or group targets at a distance of up to 800 m. The vehicle itself and the weapons are fully controlled from a remote and safe place.

## **DIMENSIONS:**

Length: 1725 mmWidth: 770 mmHeight: 950 mm

• Armed with: PKT 7.62 mm machinegun and

RBG 40 mm/6 M11 grenade launcher

• Platform moves: 20°/s in azimuth, 360° in elevation

10°/s, -5° to 45°