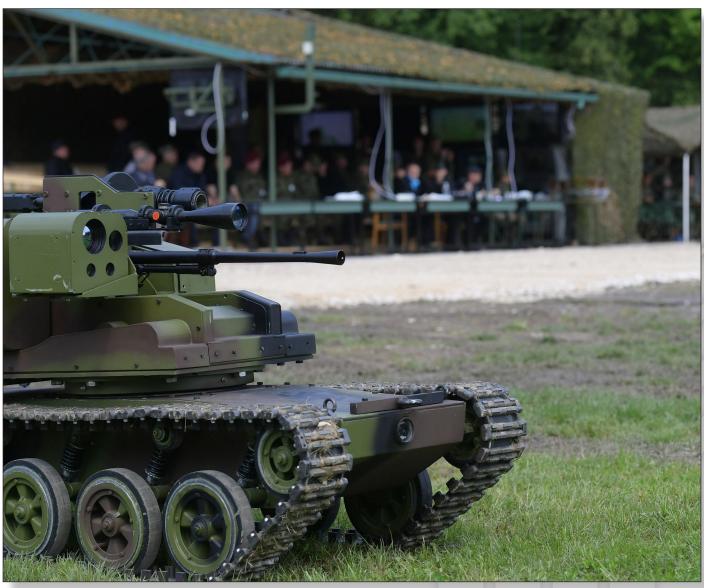

## MALI MILOŠ

## Remote control unmanned ground vehicle

The vehicle is designed to destroy and incapacitate single or group targets at a distance of up to 800 m. The vehicle itself and the weapons are fully controlled from a remote and safe place.

System control: remote, wirelessObservation/sighting equipment:

- wide FOV camera,

- narrow FOV day camera,

- thermal imager,

- laser range finder