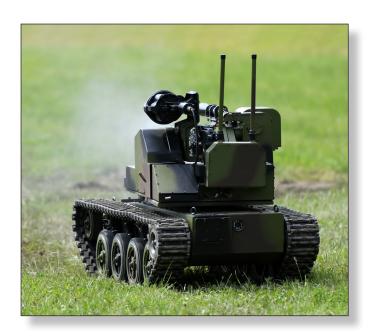

## MALI MILOŠ

## Remote control unmanned ground vehicle

The vehicle is designed to destroy and incapacitate single or group targets at a distance of up to 800 m. The vehicle itself and the weapons are fully controlled from a remote and safe place.

## **TECHNICAL DATA:**

Vehicle: tracked Speed: up to 7 km/h

• Gradient: 20°

Turning radius: zero degreeTotal weight: 620 kgAutonomy: 1 h