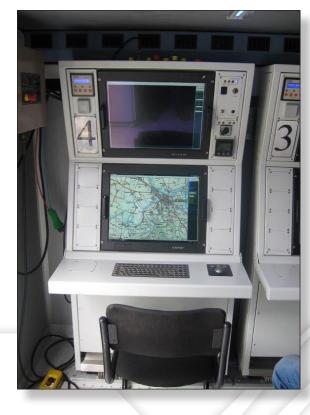

## **Equipment:**

- Power generator 220/380V, 40 kW
- Portable diesel power generator 220V, 8 kW
- Stable transformer 12/24V, 40A
- Cooling unit (temperature range -20°C to +50°C)
- Radio equipments
- Computers