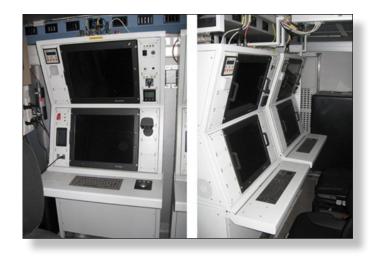

## **Equipment:**

- Power generator 220/380V, 40 kW
- Portable diesel power generator 220V, 8 kW
- Stable transformer 12/24V, 40A
- Cooling unit (temperature range -20°C to +50°C)
- Radio equipments
- Computers