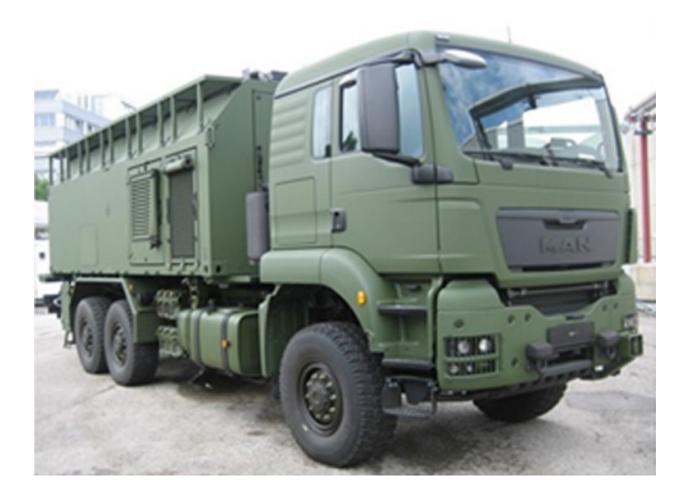

## MAN TGS 33.360 6x6

## Command vehicle

Command vehicle serves as a moving place for command of unit

The basic dimensions of this vehicle are:

- L ~ 9.1 m
- W ~ 2.7 m
- H ~ 3.3 m

The engine is D2066LF48 (360 hp @ 1400-1900 rpm / 1800 Nm @ 1000-1400 rpm), the gearbox is MAN TipMatic $^{\circ}$  12 28 (automated manually operated gearbox) with 12 + 2 speeds. The cabin is spacious with two seats, while the third seat is optional.