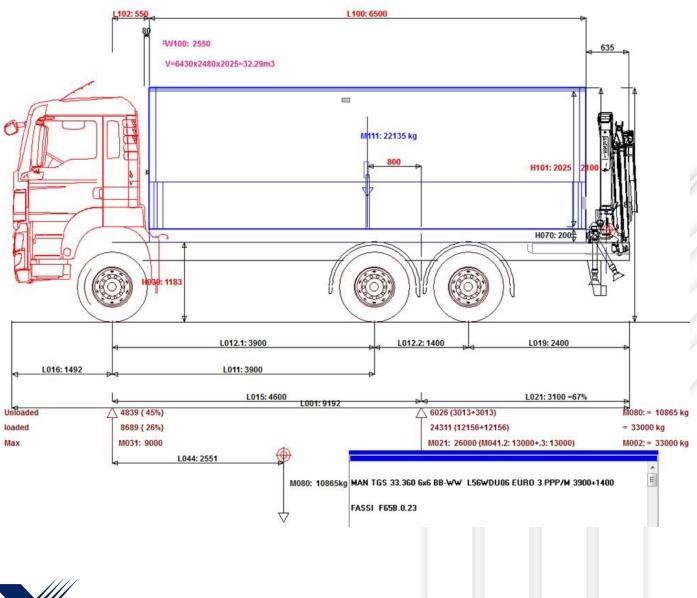

L ~ 9.1 m W ~ 2.7 m H ~ 3.3 m

The engine is D2066LF48 (360 hp @ 1400-1900 rpm / 1800 Nm @ 1000-1400 rpm), the gearbox is MAN TipMatic<sup>®</sup> 12 28 (automated manually operated gearbox) with 12 + 2 speeds. The cabin is spacious with two seats, while the third seat is optional.

## Cargo space:

Volume:V = 32 m3Payload:m = 22 tLength x width x height:6.5 m x 2.48 m x 2 mCargo space for:-- Projectiles

- Shell with charge
- Fuzes
- Batery SPTA
- 2 x spare wheel
- Towing bar, and etc

On the back of logistic vehicle, there is the crane FASSI F65B.0.23

Should you have any further enquires, please do not hesitate to contact us at **fdsp@eunet.rs** All the data given in the brochure are for information purposes only. The final configuration and/or technical specification are defined for each contract individually.