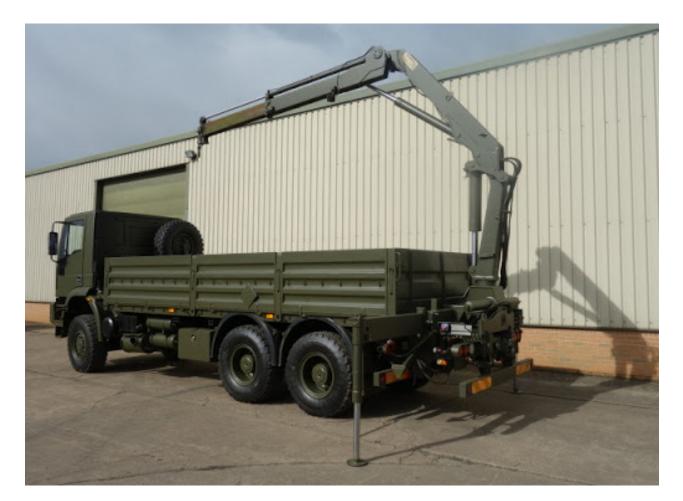

## MAN TGS 33.360 6X6 Logistic vehicle

Logistics vehicle serves as a vehicle for transport and deliver of ammunition and transport of battery SPTA from the base to the firing positions.

The basic dimensions of this vehicle are :

On the back of logistic vehicle, there is the crane FASSI F65B.0.23

Should you have any further enquires, please do not hesitate to contact us at **fdsp@eunet.rs** All the data given in the brochure are for information purposes only. The final configuration and/or technical specification are defined for each contract individually.