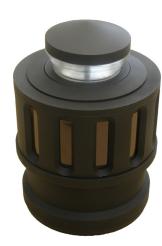

## LASER WARNING SYSTEM

If MBT is irradiated with laser beam (rangefinder, designator/illuminator or laser guided missile) light and sound alarms will be activated. Command unit display will show intensity, direction, angle and type of irradiation. After warming, crew can activate countermeasures.

- Wavelength range:
- Number of receivers:
- Azimuth field of view:
- Elevation field of view:
- 10

0,4 to 1,6µm

Should you have any further enquires, please do not hesitate to contact us at fdsp@eunet.rs All the data given in the brochure are for information purposes only. The final configuration and/or technical specification are defined for each contract individually.