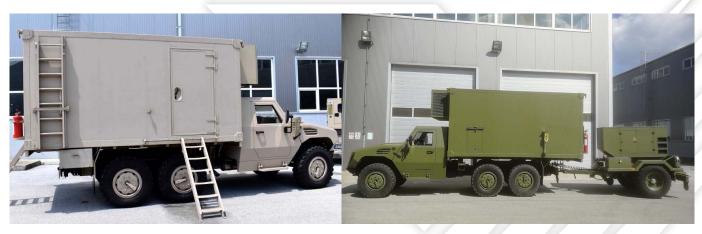

## **COMPOSITION:**

- Towing vehicle (6x6, 8x8),
- · Command shelter (Ops Cabin),
- · Electric generator on a trailer,
- Auxiliary equipment.