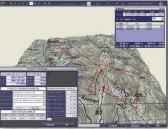

## Battlefield management system

Battlefield management system (BMS) is a hardware and software solution that will greatly enhance situational awareness and provide unit commander with support in mission planning & preparation, decision making, organization, report issuing, command distribution, target acquisition and similar activities related to combat operations.

## **Basic functionalities:**

- · Mission planning support,
- · Positioning and navigation,
- · Communication between allied units,
- · Information exchange,
- Participation in targeting procedure.