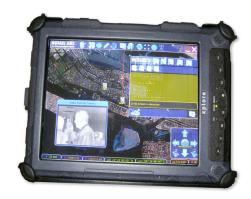

## Battlefield management system

Battlefield management system (BMS) is a hardware and software solution that will greatly enhance situational awareness and provide unit commander with support in mission planning & preparation, decision making, organization, report issuing, command distribution, target acquisition and similar activities related to combat operations.