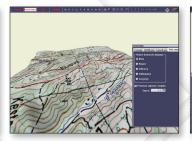

## **Basic functionalities:**

- · Mission planning support,
- · Positioning and navigation,
- · Communication between allied units,
- · Information exchange,
- Participation in targeting procedure.